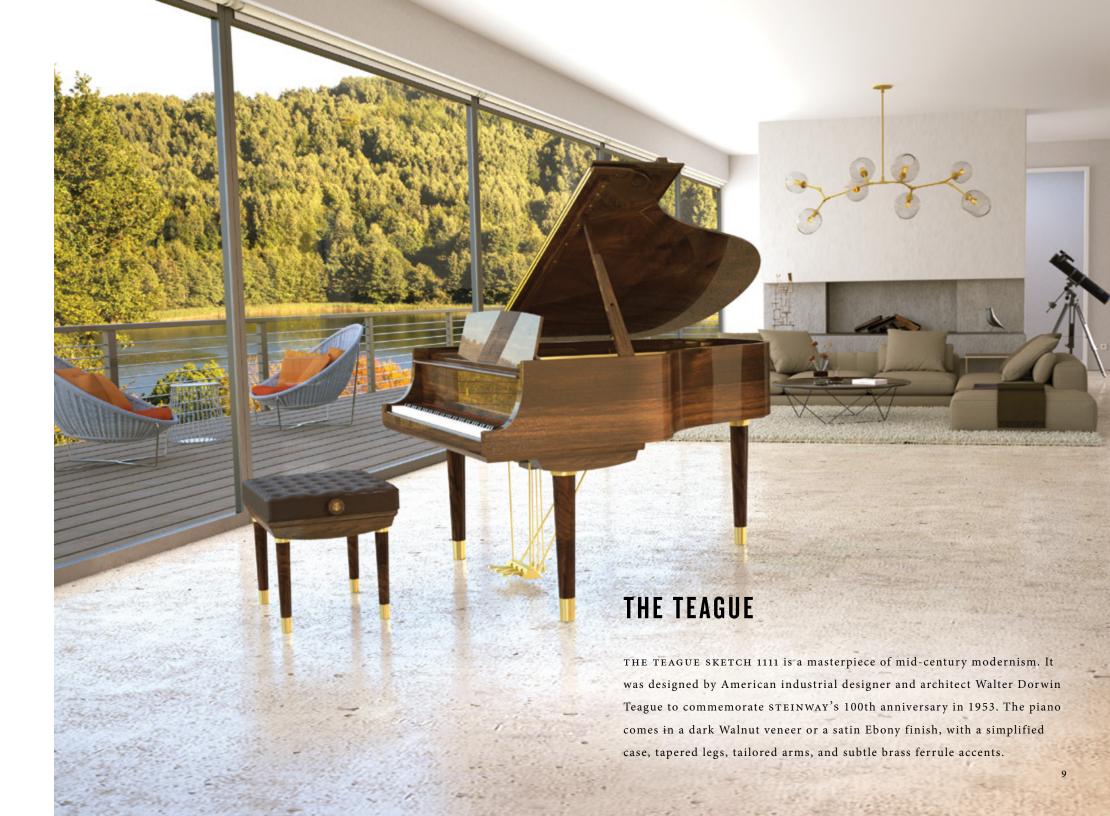

# THE ASTOR

Like the STEINWAY, mid-century modern style is a timeless look. THE ASTOR builds on the classic STEINWAY architecture, subtly weaving clean lines and organic curves to ensure form follows function. For a twist, the STEINWAY leg is turned on an angle. The music desk is accented by a brass inlay. The pedal lyre is cast in solid brass, complementing the brass concert casters beneath each leg. A matching bench is included.