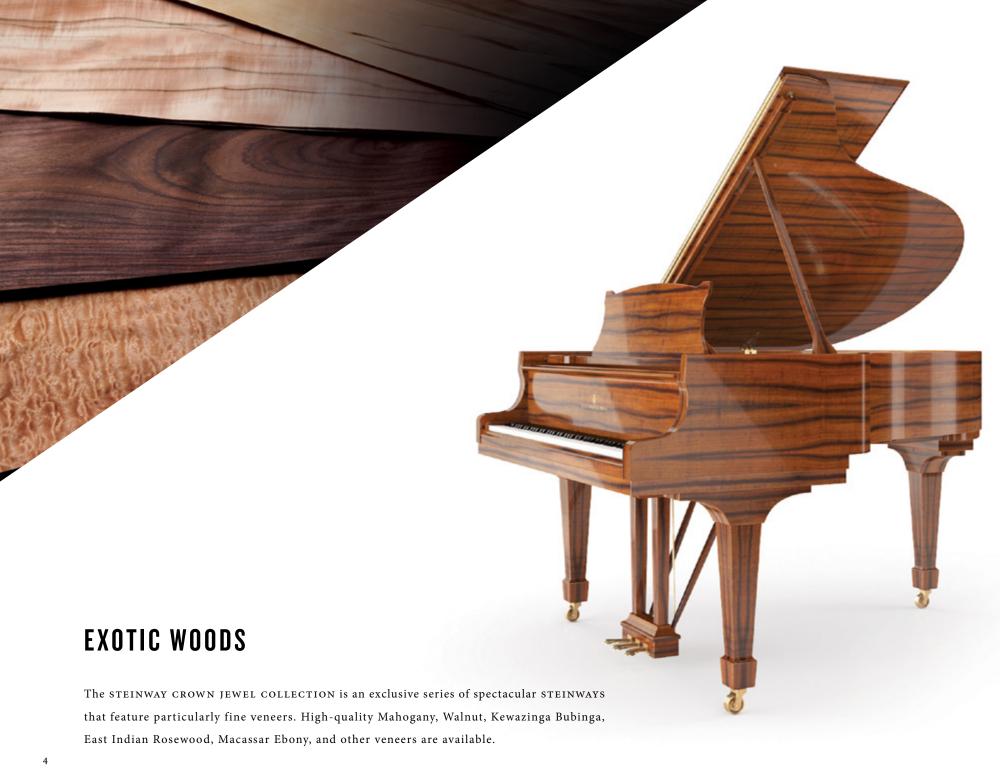

#### CUSTOM WOODS

CROWN JEWEL pianos are encased in your choice of magnificent woods.

t end of the control of the control