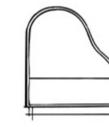

## FLOOR TEMPLATE

Envision a STEINWAY in any home—this floor pattern will help you decide on the best piano size for any space.

To request a template, visit Steinway.com/floor-template.

MODEL S Baby Grand

LENGTH 5'1" (155 CM) WIDTH 57 ½" (146 CM) WEIGHT 540 LBS (245 KG)

MODEL K-52 Professional Upright

HEIGHT 52" (132 CM)
WIDTH 60 ¾" (154 CM)
DEPTH 26 %" (67 CM)
WEIGHT 600 LBS (273 KG)

18