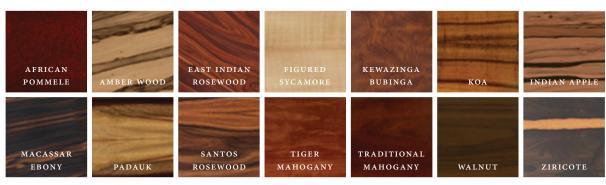

#### CUSTOM WOODS

CROWN JEWEL pianos are encased in your choice of magnificent woods.

t end of the control of the control