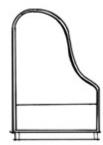

## FLOOR TEMPLATE

Envision a STEINWAY in any home—this floor pattern will help you decide on the best piano size for any space.

To request a template, visit Steinway.com/floor-template.

LENGTH 6'10 ½" (211 CM) WIDTH 58" (148 CM) WEIGHT 760 LBS (345 KG)

MODEL A Salon Grand

LENGTH 6'2" (188 CM) WIDTH 57 4" (147 CM) WEIGHT 695 LBS (315 KG)

MODEL M Medium Grand

LENGTH 5'7" (170 CM)
WIDTH 57 ¾" (147 CM)
WEIGHT 606 LBS (275 KG)