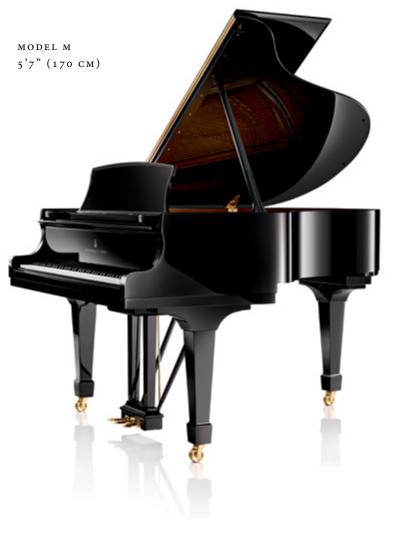

LENGTH 6'10 ½" (211 CM) WIDTH 58" (148 CM) WEIGHT 760 LBS (345 KG)

MODEL A Salon Grand

LENGTH 6'2" (188 CM) WIDTH 57 4" (147 CM) WEIGHT 695 LBS (315 KG)

MODEL M Medium Grand

LENGTH 5'7" (170 CM)
WIDTH 57 ¾" (147 CM)
WEIGHT 606 LBS (275 KG)