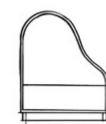

## FLOOR TEMPLATE

Envision a STEINWAY in any home—this floor pattern will help you decide on the best piano size for any space.

To request a template, visit Steinway.com/floor-template.

## STEINWAY PIANO SIZES

LENGTH 8'11 ¾" (274 CM) WIDTH 61 ¼" (156 CM) WEIGHT 990 LBS (450 KG)

MODEL O Living room grand

LENGTH 5'10 3/4" (180 CM) WIDTH 57 3/4" (147 CM) WEIGHT 616 LBS (280 KG)

MODEL B Classic grand