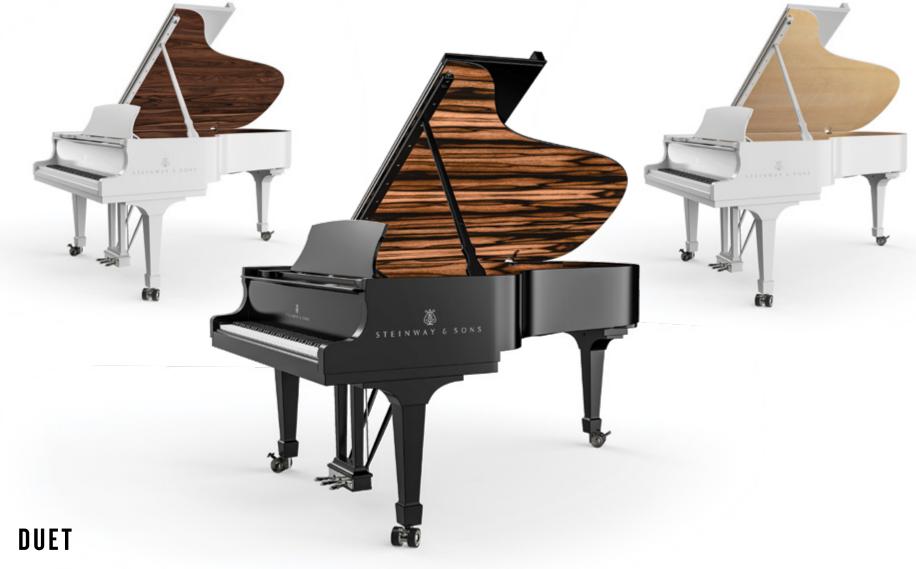

The dynamic Duet STEINWAY piano has a dual personality, with a white or Ebony exterior finish and your choice of three exotic woods—Santos Rosewood, Figured Sycamore, or Macassar Ebony—on the underside of the lid and inner rim. The instrument is accented by sterling finishes.