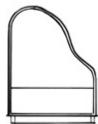

## FLOOR TEMPLATE

Envision a STEINWAY in any home—this floor pattern will help you decide on the best piano size for any space.

To request a template, visit Steinway.com/floor-template.

LENGTH 6'10 ½" (211 CM) WIDTH 58" (148 CM) WEIGHT 760 LBS (345 KG)

MODEL A Salon Grand

LENGTH 6'2" (188 CM) WIDTH 57 4" (147 CM) WEIGHT 695 LBS (315 KG)

MODEL M Medium Grand

LENGTH 5'7" (170 CM)
WIDTH 57 ¾" (147 CM)
WEIGHT 606 LBS (275 KG)