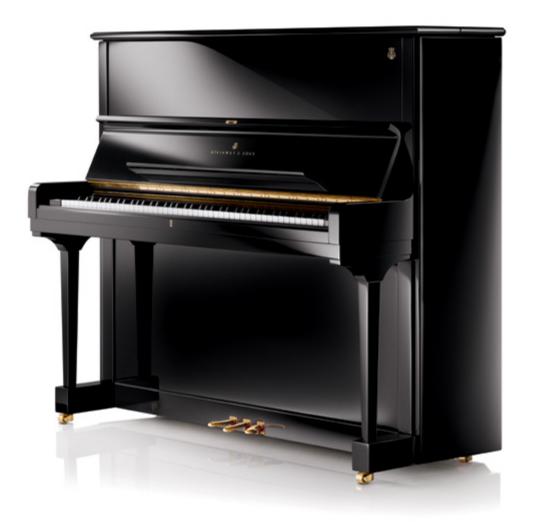

# THE STEINWAY UPRIGHT

STEINWAY & SONS upright pianos are handcrafted to the highest standard of quality in the same factory as our grands, using the same materials, techniques, conditioning processes, and craftsmen. The only difference is that they're built in the "vertical department," where those same processes are vertically oriented. The result is the world's finest upright, living up to the STEINWAY & SONS name in every respect.

K-52 IN EBONY POLISH HEIGHT: 52" (132 CM) WIDTH: 60 3/4" (154 CM)