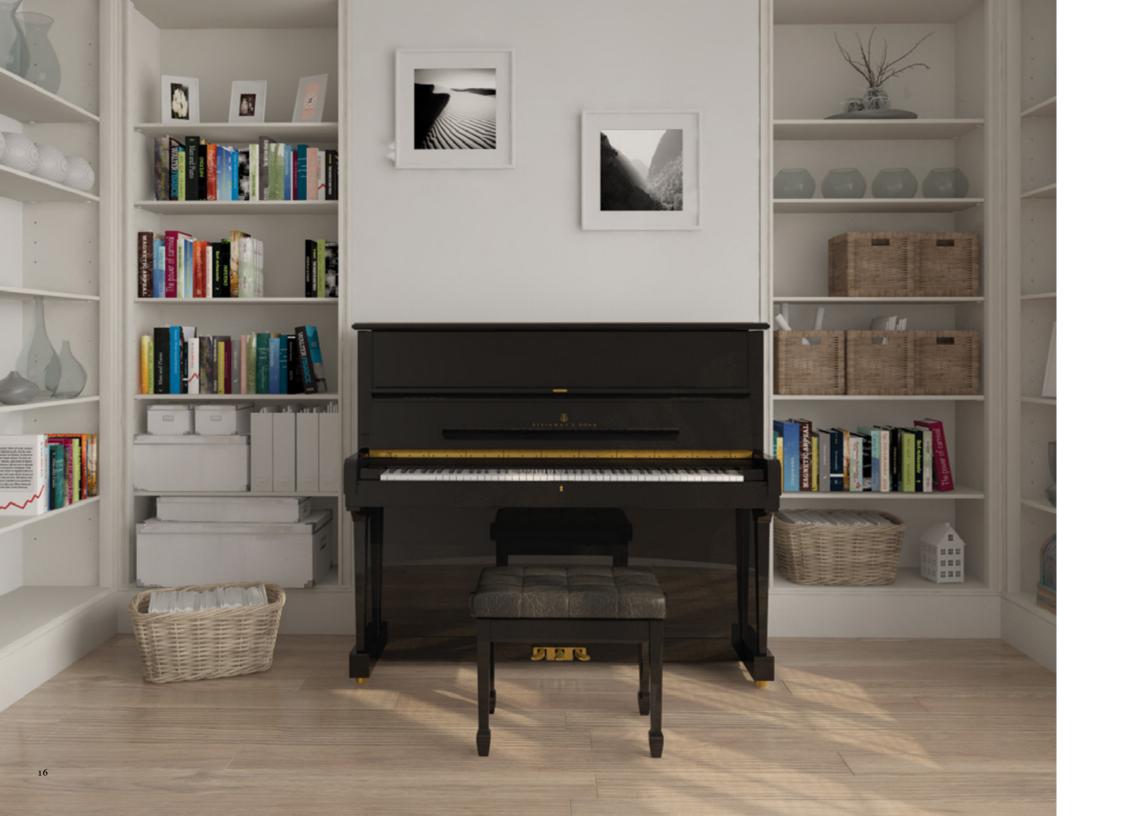

# THE STEINWAY UPRIGHT

STEINWAY & SONS upright pianos are handcrafted to the highest standard of quality in the same factory as our grands, using the same materials, techniques, conditioning processes, and craftsmen. The only difference is that they're built in the "vertical department," where those same processes are vertically oriented. The result is the world's finest upright, living up to the STEINWAY & SONS name in every respect.

K-52 IN EBONY POLISH HEIGHT: 52" (132 CM) WIDTH: 60 3/4" (154 CM)