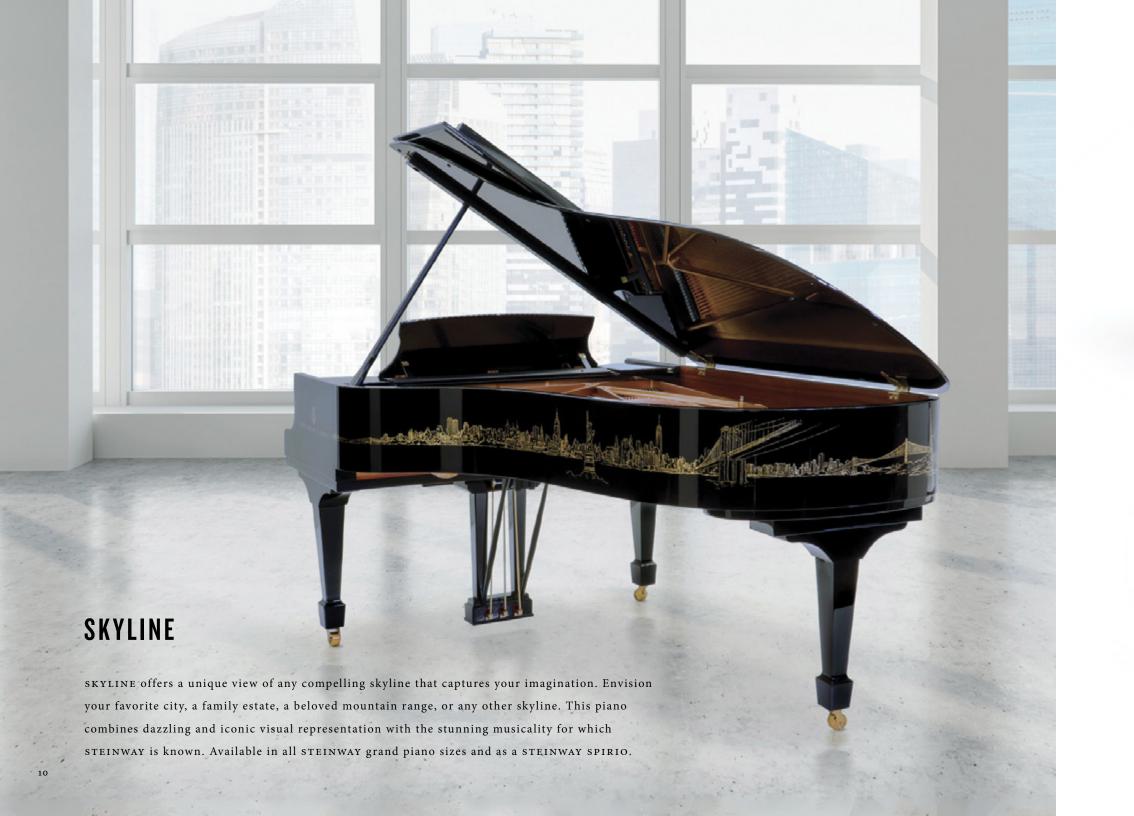

#### CUSTOM WOODS

CROWN JEWEL pianos are encased in your choice of magnificent woods.

t end of the control of the control