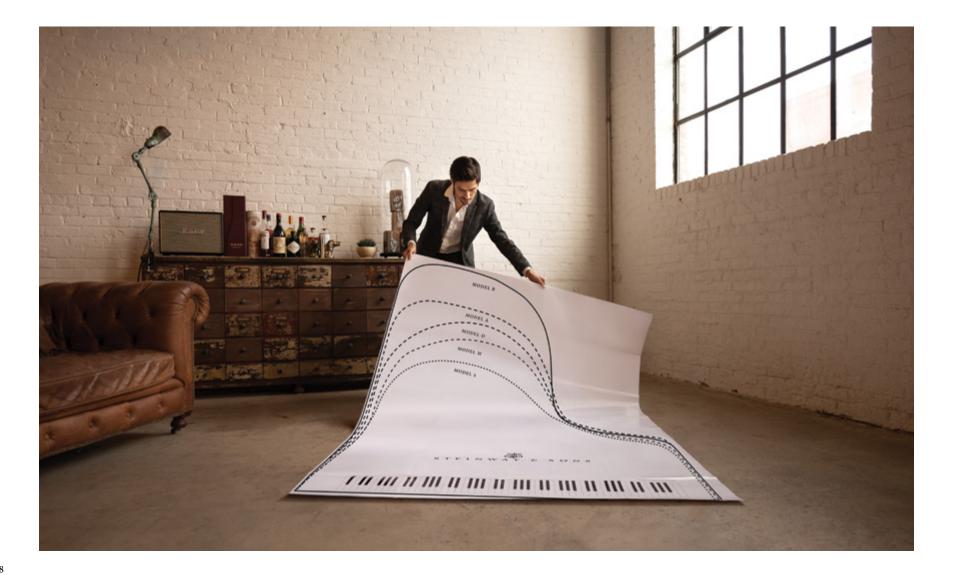

## FLOOR TEMPLATE

Envision a STEINWAY in any home—this floor pattern will help you decide on the best piano size for any space.

To request a template, visit Steinway.com/floor-template.

## STEINWAY PIANO SIZES

LENGTH 8'11 ¾" (274 CM) WIDTH 61 ¼" (156 CM) WEIGHT 990 LBS (450 KG)

MODEL O Living room grand

LENGTH 5'10 3/4" (180 CM) WIDTH 57 3/4" (147 CM) WEIGHT 616 LBS (280 KG)

MODEL B Classic grand

LENGTH 6'10 ½" (211 CM) WIDTH 58" (148 CM) WEIGHT 760 LBS (345 KG)

MODEL A Salon Grand

LENGTH 6'2" (188 CM) WIDTH 57 4" (147 CM) WEIGHT 695 LBS (315 KG)

MODEL M Medium Grand

LENGTH 5'7" (170 CM)
WIDTH 57 ¾" (147 CM)
WEIGHT 606 LBS (275 KG)

MODEL S Baby Grand

LENGTH 5'1" (155 CM) WIDTH 57 ½" (146 CM) WEIGHT 540 LBS (245 KG)

MODEL K-52 Professional Upright

HEIGHT 52" (132 CM)
WIDTH 60 ¾" (154 CM)
DEPTH 26 %" (67 CM)
WEIGHT 600 LBS (273 KG)

18