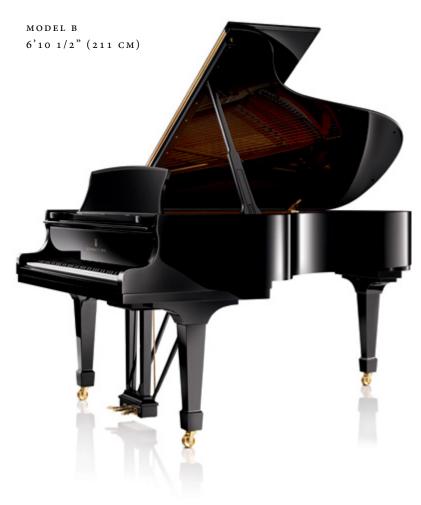

LENGTH 6'10 ½" (211 CM) WIDTH 58" (148 CM) WEIGHT 760 LBS (345 KG)

MODEL A Salon Grand

LENGTH 6'2" (188 CM) WIDTH 57 4" (147 CM) WEIGHT 695 LBS (315 KG)

MODEL M Medium Grand

LENGTH 5'7" (170 CM)
WIDTH 57 ¾" (147 CM)
WEIGHT 606 LBS (275 KG)