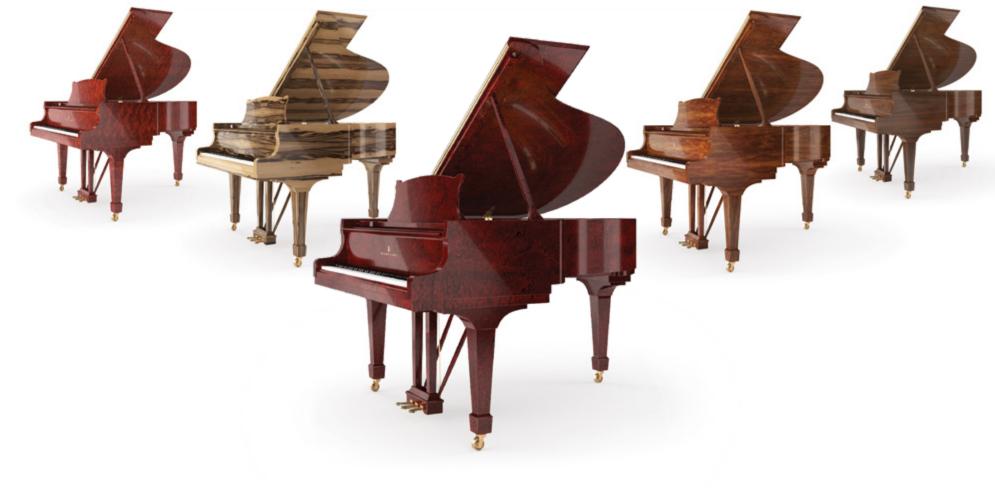

With a wide range of styles and models, STEINWAY specializes in working with each individual to match the world's *finest* musical instrument to the inspiration of their dynamic homes. STEINWAY will create one-of-a-kind pianos in unique colors or finishes to match any design plan. We can even match a Pantone swatch. Whether it's a subtle difference, such as the clean modern lines of the Astor STEINWAY, or a more eye-catching statement like a Red Pops STEINWAY, a custom-designed piano will suit the distinctive styles of even the most unique homes.

The dynamic Duet STEINWAY piano has a dual personality, with a white or Ebony exterior finish and your choice of three exotic woods—Santos Rosewood, Figured Sycamore, or Macassar Ebony—on the underside of the lid and inner rim. The instrument is accented by sterling finishes.