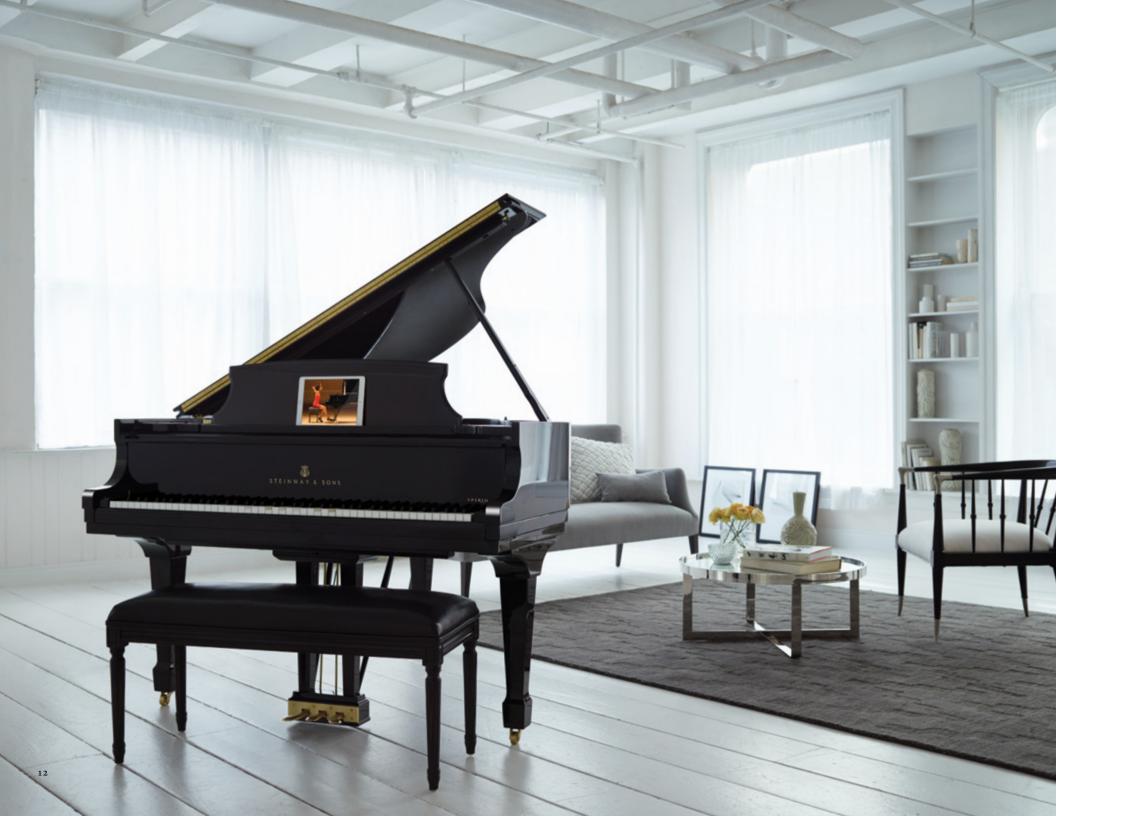

# SPIRJO

The STEINWAY & SONS SPIRIO is the world's *finest* high resolution player piano. A masterpiece of artistry and engineering, SPIRIO enables you to enjoy performances captured by great pianists — played with such nuance, power, and passion that they are utterly indistinguishable from a live performance.

The high resolution library of music is recorded exclusively for the SPIRIO. Each month, new music, videos, and curated playlists are released — making it the choice for an expert *player* or a great *listener*.