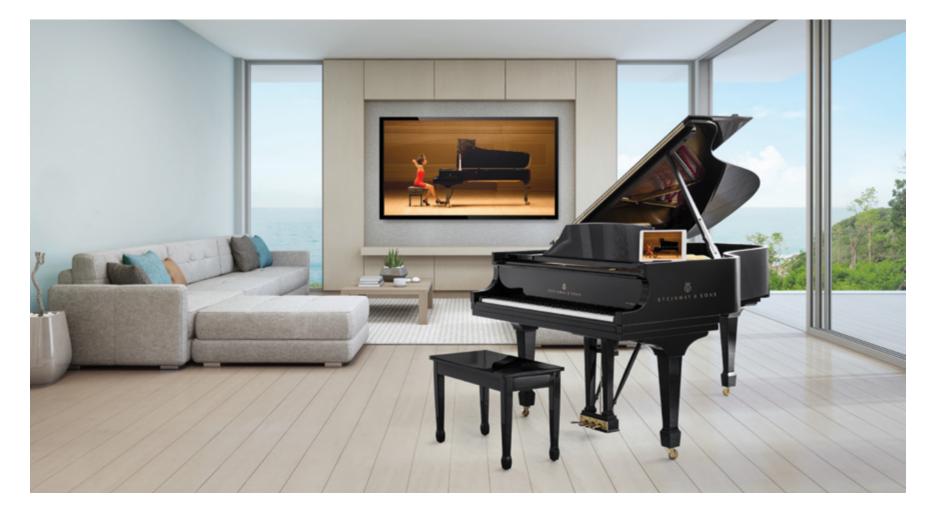

# SPIRJO

The STEINWAY & SONS SPIRIO is the world's *finest* high resolution player piano. A masterpiece of artistry and engineering, SPIRIO enables you to enjoy performances captured by great pianists — played with such nuance, power, and passion that they are utterly indistinguishable from a live performance.

The high resolution library of music is recorded exclusively for the SPIRIO. Each month, new music, videos, and curated playlists are released — making it the choice for an expert *player* or a great *listener*.

\* Available in STEINWAY grand Models B and M.